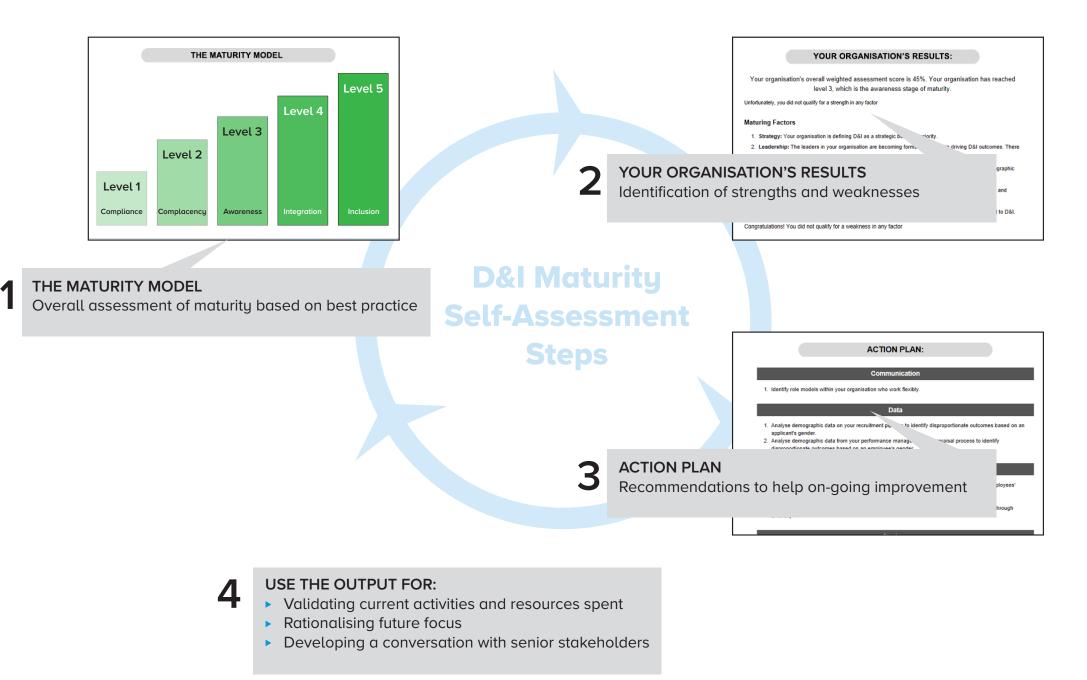

## **LEAD** NETWORK **D&I Maturity Self-Assessment Tool**

The Diversity and Inclusiveness (D&I) Maturity Model is based on the National Equality Standard. The model is designed to show where your organisation stands and how you can improve upon various competencies.

## Features

- Confidential
- Self-assessment
- Based on National Equality Standard
- 31 questions
- Staged completion

- Progress bar
- Instant results
- Themed recommendations
- Downloadable report

Recommendations before you start: